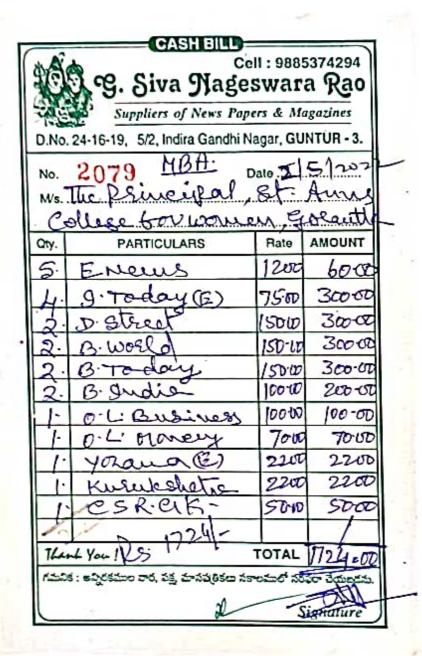

#### Magazines / Journals Bills Abstract (PG) - 2022 - 2023

| S.No | Bill Date                         | Bill No   | Name of the Supplier              | No. of<br>Magazines/Journals<br>subscribed | Amount (Rs.) |
|------|-----------------------------------|-----------|-----------------------------------|--------------------------------------------|--------------|
| 01   | 7/09/2022                         | 2095,2096 | G.Siva nageswara Rao              | 30                                         | 3122/-       |
| 02   | 11/10/2022                        | 2103,2104 | G.Siva nageswara Rao              | 26                                         | 2444/-       |
| 03   | 11/10/2022                        | 2105      | G.Siva nageswara Rao              | 05                                         | 670/-        |
| 04   | 26/10/2022                        | D.D       | Indian University News<br>Journal | 01                                         | 1250/-       |
| 05   | 2/11/2022                         | 2111,2112 | G.Siva nageswara Rao              | 26                                         | 2349/-       |
| 06   | 2/11/2022                         | 2113      | G.Siva nageswara Rao              | 04                                         | 545/-        |
| 07   | 6/11/2022                         |           | Times of India                    | 01                                         | 625/-        |
| 08   | 5/12/2022                         | 2118,2119 | G.Siva nageswara Rao              | 25                                         | 2597/-       |
| 09   | 5/12/2022                         | 2120      | G.Siva nageswara Rao              | 04                                         | 545/-        |
| 10   | 9/01/2023                         | 2125,2127 | G.Siva nageswara Rao              | 27                                         | 3010/-       |
| 11   | 9/01/2023                         | 2128      | G.Siva nageswara Rao              | 05                                         | 820/-        |
| 12   | 2/02/2023                         | 2134,2135 | G.Siva nageswara Rao              | 25                                         | 2692/-       |
| 13   | 2/02/2023                         | 2136      | G.Siva nageswara Rao              | 04                                         | 545/-        |
| 14   | 6/03/2023                         | 2142,2143 | G.Siva nageswara Rao              | 28                                         | 3000/-       |
| 15   | 6/03/2023                         | 2144      | G.Siva nageswara Rao              | 03                                         | 420/-        |
| 16   | 5/04/2023                         | 2149,2150 | G.Siva nageswara Rao              | 26                                         | 2654/-       |
| 17   | 5/04/2023                         | 2151      | G.Siva nageswara Rao              | 04                                         | 625/-        |
| 18   | 2/05/2023                         | 2156,2157 | G.Siva nageswara Rao              | 27                                         | 2942/-       |
| 19   | 2/05/2023                         | 2158      | G.Siva nageswara Rao              | 05                                         | 645/-        |
| 20   | 14/06/2023                        | 2162,2163 | G.Siva nageswara Rao              | 25                                         | 2692/-       |
|      | o. of Magazines<br>mount spent on |           | chased &<br>Magazines /Journals   | 301                                        | 34,192/-     |