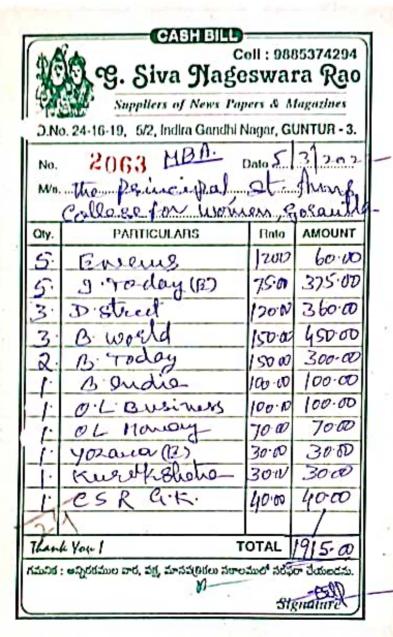

#### Magazines / Journals Bills Abstract (PG) - 2022 - 2023

| S.No | Bill Date                         | Bill No   | Name of the Supplier              | No. of<br>Magazines/Journals<br>subscribed | Amount (Rs.) |
|------|-----------------------------------|-----------|-----------------------------------|--------------------------------------------|--------------|
| 01   | 7/09/2022                         | 2095,2096 | G.Siva nageswara Rao              | 30                                         | 3122/-       |
| 02   | 11/10/2022                        | 2103,2104 | G.Siva nageswara Rao              | 26                                         | 2444/-       |
| 03   | 11/10/2022                        | 2105      | G.Siva nageswara Rao              | 05                                         | 670/-        |
| 04   | 26/10/2022                        | D.D       | Indian University News<br>Journal | 01                                         | 1250/-       |
| 05   | 2/11/2022                         | 2111,2112 | G.Siva nageswara Rao              | 26                                         | 2349/-       |
| 06   | 2/11/2022                         | 2113      | G.Siva nageswara Rao              | 04                                         | 545/-        |
| 07   | 6/11/2022                         |           | Times of India                    | 01                                         | 625/-        |
| 08   | 5/12/2022                         | 2118,2119 | G.Siva nageswara Rao              | 25                                         | 2597/-       |
| 09   | 5/12/2022                         | 2120      | G.Siva nageswara Rao              | 04                                         | 545/-        |
| 10   | 9/01/2023                         | 2125,2127 | G.Siva nageswara Rao              | 27                                         | 3010/-       |
| 11   | 9/01/2023                         | 2128      | G.Siva nageswara Rao              | 05                                         | 820/-        |
| 12   | 2/02/2023                         | 2134,2135 | G.Siva nageswara Rao              | 25                                         | 2692/-       |
| 13   | 2/02/2023                         | 2136      | G.Siva nageswara Rao              | 04                                         | 545/-        |
| 14   | 6/03/2023                         | 2142,2143 | G.Siva nageswara Rao              | 28                                         | 3000/-       |
| 15   | 6/03/2023                         | 2144      | G.Siva nageswara Rao              | 03                                         | 420/-        |
| 16   | 5/04/2023                         | 2149,2150 | G.Siva nageswara Rao              | 26                                         | 2654/-       |
| 17   | 5/04/2023                         | 2151      | G.Siva nageswara Rao              | 04                                         | 625/-        |
| 18   | 2/05/2023                         | 2156,2157 | G.Siva nageswara Rao              | 27                                         | 2942/-       |
| 19   | 2/05/2023                         | 2158      | G.Siva nageswara Rao              | 05                                         | 645/-        |
| 20   | 14/06/2023                        | 2162,2163 | G.Siva nageswara Rao              | 25                                         | 2692/-       |
|      | o. of Magazines<br>mount spent on |           | chased &<br>Magazines /Journals   | 301                                        | 34,192/-     |