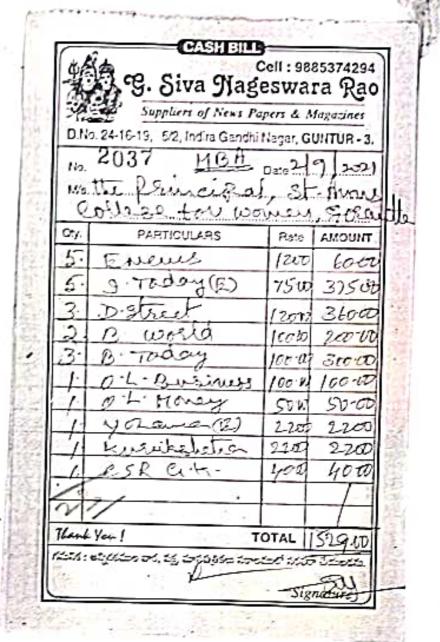

ara Rao              | 23                                      | 1882/-          |  |
| 25   | 5 07 2022       | 2086 | G.Siva nageswara Rao              | 04                                      | 545/-           |  |
| 26   | 2 08 2022       | 2090 | G.Siva nageswara Rao              | 23                                      | 1945/-          |  |
| 27   | 2 08 2022       | 2091 | G.Siva nageswara Rao              | 04                                      | 545/-           |  |
| 28   | 7/09/2022       | 2097 | G.Siva nageswara Rao              | 04                                      | 545/-           |  |
|      | of Magazines    |      | chased &<br>Magazines /Journals   | 314                                     | 3/2457/-        |  |

The same of the sa

Dob. Fat me Kan

PRINCIPAL





| 1            | M co Cina ONa               | Cell : 988 |                |
|--------------|-----------------------------|------------|----------------|
|              | Suppliers of News I         |            | and the second |
| 7(2)         | 34-16-19. 5/2, Indira Gandi |            |                |
| D.N          |                             |            |                |
| No.          | hen hen                     | Dato 24    | 11 202         |
| M/s.         | the Principal               | ,51.9      | Cosant         |
|              | PARTICULARS                 | Rate       | AMOUNT         |
| Ory.         | Disit                       | 2000       | 1,000          |
| <u> </u>     | Ele for you                 | 100·10     |                |
| +            | open sour