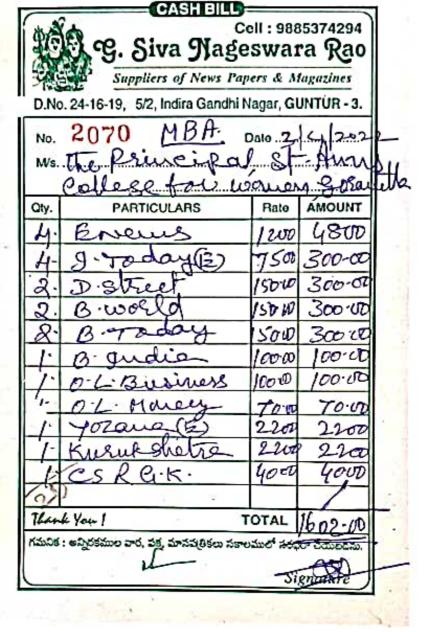

#### Magazines / Journals Bills Abstract (PG) - 2022 - 2023

| S.No | Bill Date                         | Bill No   | Name of the Supplier              | No. of<br>Magazines/Journals<br>subscribed | Amount (Rs.) |
|------|-----------------------------------|-----------|-----------------------------------|--------------------------------------------|--------------|
| 01   | 7/09/2022                         | 2095,2096 | G.Siva nageswara Rao              | 30                                         | 3122/-       |
| 02   | 11/10/2022                        | 2103,2104 | G.Siva nageswara Rao              | 26                                         | 2444/-       |
| 03   | 11/10/2022                        | 2105      | G.Siva nageswara Rao              | 05                                         | 670/-        |
| 04   | 26/10/2022                        | D.D       | Indian University News<br>Journal | 01                                         | 1250/-       |
| 05   | 2/11/2022                         | 2111,2112 | G.Siva nageswara Rao              | 26                                         | 2349/-       |
| 06   | 2/11/2022                         | 2113      | G.Siva nageswara Rao              | 04                                         | 545/-        |
| 07   | 6/11/2022                         |           | Times of India                    | 01                                         | 625/-        |
| 08   | 5/12/2022                         | 2118,2119 | G.Siva nageswara Rao              | 25                                         | 2597/-       |
| 09   | 5/12/2022                         | 2120      | G.Siva nageswara Rao              | 04                                         | 545/-        |
| 10   | 9/01/2023                         | 2125,2127 | G.Siva nageswara Rao              | 27                                         | 3010/-       |
| 11   | 9/01/2023                         | 2128      | G.Siva nageswara Rao              | 05                                         | 820/-        |
| 12   | 2/02/2023                         | 2134,2135 | G.Siva nageswara Rao              | 25                                         | 2692/-       |
| 13   | 2/02/2023                         | 2136      | G.Siva nageswara Rao              | 04                                         | 545/-        |
| 14   | 6/03/2023                         | 2142,2143 | G.Siva nageswara Rao              | 28                                         | 3000/-       |
| 15   | 6/03/2023                         | 2144      | G.Siva nageswara Rao              | 03                                         | 420/-        |
| 16   | 5/04/2023                         | 2149,2150 | G.Siva nageswara Rao              | 26                                         | 2654/-       |
| 17   | 5/04/2023                         | 2151      | G.Siva nageswara Rao              | 04                                         | 625/-        |
| 18   | 2/05/2023                         | 2156,2157 | G.Siva nageswara Rao              | 27                                         | 2942/-       |
| 19   | 2/05/2023                         | 2158      | G.Siva nageswara Rao              | 05                                         | 645/-        |
| 20   | 14/06/2023                        | 2162,2163 | G.Siva nageswara Rao              | 25                                         | 2692/-       |
|      | o. of Magazines<br>mount spent on |           | chased &<br>Magazines /Journals   | 301                                        | 34,192/-     |