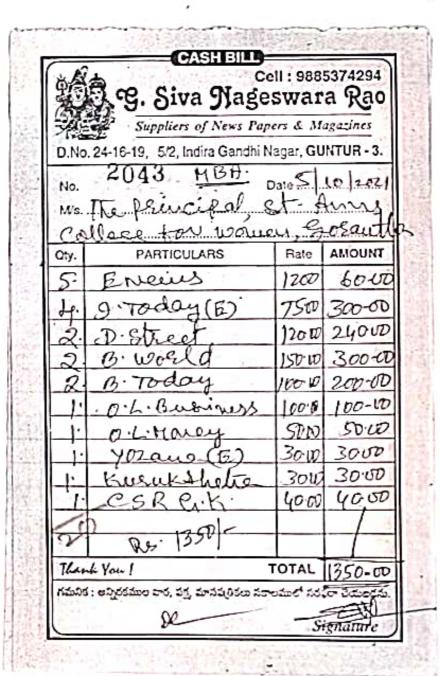

-<br>300/-       |
|                                                                                                                                          |         |                    | 1300                 |
|                                                                                                                                          | 2       |                    | Rs :1125.00          |
| Total  Amount chargeable (in words):                                                                                                     |         | SLI Fiber Ne       | tworks Pvt.Ltd.      |
| One thousand one hundred twenty five rupees only                                                                                         | COLLEGE | Authoriz           | red Signatory        |





# HDFC BANK

We progressing your world

Times Of India Building 40 1 Sand B Tower Mg Road Bangalore

Ret= 112902

Date Time: 2021-10-05

11:20:12

TID

98954975

BATCH NO: 400

INVOICE NO: 2044

AID: ADD000000031010

APP: Visa Credit

TC: 2FTA431FC3EAECD9

TVR: 0080048000

TSI: F800

DEBIT SALE

CARD: XXXX-XXXX-XXXX-2276 EMV with PIN

CARD TYPE: VISA

AUTH CODE: 582388

RRN: 000000003342

BASE AMOUNT:

Rs.625.00

PIN VERIFIED OK

SIGNATURE NOT REQUIRED

P TADIGIRI

I agree to pay as per the card issuer agreement and receive chargeslip by electronic means.

VERSION V-2.0.0





| (i   | g. Siva Nage                   |           | 5374294<br>a Rao |
|------|--------------------------------|-----------|------------------|
| 3.0  | Suppliers of News Pa           |           |