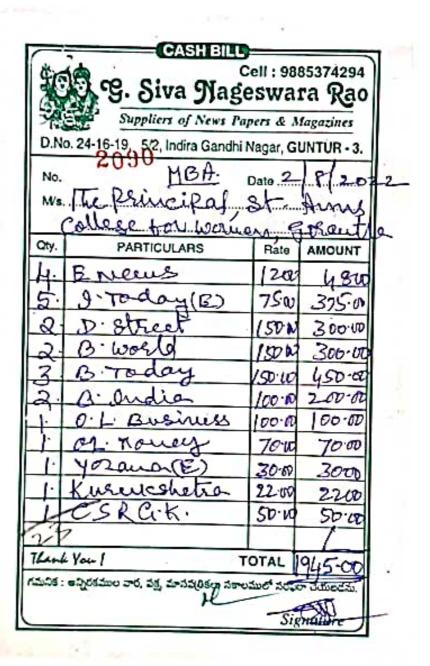

#### Magazines / Journals Bills Abstract (PG) - 2022 - 2023

| S.No | Bill Date                         | Bill No   | Name of the Supplier              | No. of<br>Magazines/Journals<br>subscribed | Amount (Rs.) |
|------|-----------------------------------|-----------|-----------------------------------|--------------------------------------------|--------------|
| 01   | 7/09/2022                         | 2095,2096 | G.Siva nageswara Rao              | 30                                         | 3122/-       |
| 02   | 11/10/2022                        | 2103,2104 | G.Siva nageswara Rao              | 26                                         | 2444/-       |
| 03   | 11/10/2022                        | 2105      | G.Siva nageswara Rao              | 05                                         | 670/-        |
| 04   | 26/10/2022                        | D.D       | Indian University News<br>Journal | 01                                         | 1250/-       |
| 05   | 2/11/2022                         | 2111,2112 | G.Siva nageswara Rao              | 26                                         | 2349/-       |
| 06   | 2/11/2022                         | 2113      | G.Siva nageswara Rao              | 04                                         | 545/-        |
| 07   | 6/11/2022                         |           | Times of India                    | 01                                         | 625/-        |
| 08   | 5/12/2022                         | 2118,2119 | G.Siva nageswara Rao              | 25                                         | 2597/-       |
| 09   | 5/12/2022                         | 2120      | G.Siva nageswara Rao              | 04                                         | 545/-        |
| 10   | 9/01/2023                         | 2125,2127 | G.Siva nageswara Rao              | 27                                         | 3010/-       |
| 11   | 9/01/2023                         | 2128      | G.Siva nageswara Rao              | 05                                         | 820/-        |
| 12   | 2/02/2023                         | 2134,2135 | G.Siva nageswara Rao              | 25                                         | 2692/-       |
| 13   | 2/02/2023                         | 2136      | G.Siva nageswara Rao              | 04                                         | 545/-        |
| 14   | 6/03/2023                         | 2142,2143 | G.Siva nageswara Rao              | 28                                         | 3000/-       |
| 15   | 6/03/2023                         | 2144      | G.Siva nageswara Rao              | 03                                         | 420/-        |
| 16   | 5/04/2023                         | 2149,2150 | G.Siva nageswara Rao              | 26                                         | 2654/-       |
| 17   | 5/04/2023                         | 2151      | G.Siva nageswara Rao              | 04                                         | 625/-        |
| 18   | 2/05/2023                         | 2156,2157 | G.Siva nageswara Rao              | 27                                         | 2942/-       |
| 19   | 2/05/2023                         | 2158      | G.Siva nageswara Rao              | 05                                         | 645/-        |
| 20   | 14/06/2023                        | 2162,2163 | G.Siva nageswara Rao              | 25                                         | 2692/-       |
|      | o. of Magazines<br>mount spent on |           | chased &<br>Magazines /Journals   | 301                                        | 34,192/-     |