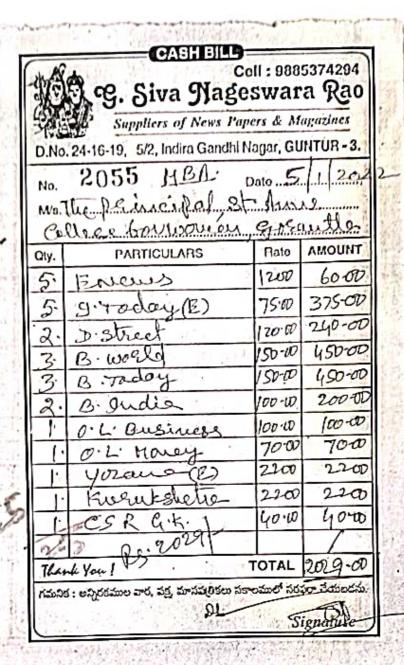

#### Magazines / Journals Bills Abstract (PG) - 2022 - 2023

| S.No | Bill Date                         | Bill No   | Name of the Supplier              | No. of<br>Magazines/Journals<br>subscribed | Amount (Rs.) |
|------|-----------------------------------|-----------|-----------------------------------|--------------------------------------------|--------------|
| 01   | 7/09/2022                         | 2095,2096 | G.Siva nageswara Rao              | 30                                         | 3122/-       |
| 02   | 11/10/2022                        | 2103,2104 | G.Siva nageswara Rao              | 26                                         | 2444/-       |
| 03   | 11/10/2022                        | 2105      | G.Siva nageswara Rao              | 05                                         | 670/-        |
| 04   | 26/10/2022                        | D.D       | Indian University News<br>Journal | 01                                         | 1250/-       |
| 05   | 2/11/2022                         | 2111,2112 | G.Siva nageswara Rao              | 26                                         | 2349/-       |
| 06   | 2/11/2022                         | 2113      | G.Siva nageswara Rao              | 04                                         | 545/-        |
| 07   | 6/11/2022                         |           | Times of India                    | 01                                         | 625/-        |
| 08   | 5/12/2022                         | 2118,2119 | G.Siva nageswara Rao              | 25                                         | 2597/-       |
| 09   | 5/12/2022                         | 2120      | G.Siva nageswara Rao              | 04                                         | 545/-        |
| 10   | 9/01/2023                         | 2125,2127 | G.Siva nageswara Rao              | 27                                         | 3010/-       |
| 11   | 9/01/2023                         | 2128      | G.Siva nageswara Rao              | 05                                         | 820/-        |
| 12   | 2/02/2023                         | 2134,2135 | G.Siva nageswara Rao              | 25                                         | 2692/-       |
| 13   | 2/02/2023                         | 2136      | G.Siva nageswara Rao              | 04                                         | 545/-        |
| 14   | 6/03/2023                         | 2142,2143 | G.Siva nageswara Rao              | 28                                         | 3000/-       |
| 15   | 6/03/2023                         | 2144      | G.Siva nageswara Rao              | 03                                         | 420/-        |
| 16   | 5/04/2023                         | 2149,2150 | G.Siva nageswara Rao              | 26                                         | 2654/-       |
| 17   | 5/04/2023                         | 2151      | G.Siva nageswara Rao              | 04                                         | 625/-        |
| 18   | 2/05/2023                         | 2156,2157 | G.Siva nageswara Rao              | 27                                         | 2942/-       |
| 19   | 2/05/2023                         | 2158      | G.Siva nageswara Rao              | 05                                         | 645/-        |
| 20   | 14/06/2023                        | 2162,2163 | G.Siva nageswara Rao              | 25                                         | 2692/-       |
|      | o. of Magazines<br>mount spent on |           | chased &<br>Magazines /Journals   | 301                                        | 34,192/-     |