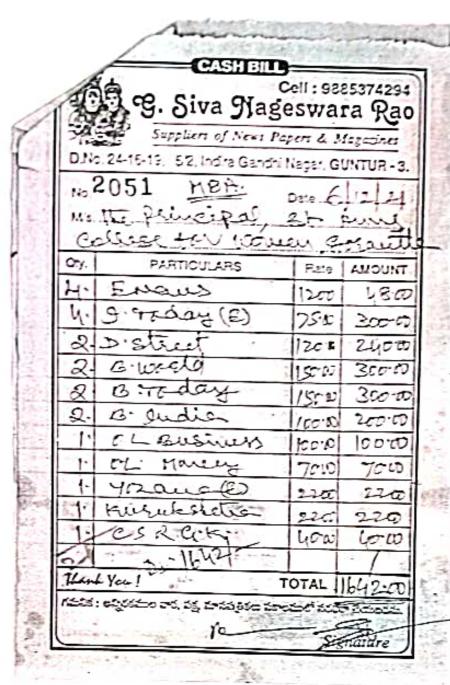

#### Magazines / Journals Bills Abstract (PG) - 2022 - 2023

| S.No | Bill Date                         | Bill No   | Name of the Supplier              | No. of<br>Magazines/Journals<br>subscribed | Amount (Rs.) |
|------|-----------------------------------|-----------|-----------------------------------|--------------------------------------------|--------------|
| 01   | 7/09/2022                         | 2095,2096 | G.Siva nageswara Rao              | 30                                         | 3122/-       |
| 02   | 11/10/2022                        | 2103,2104 | G.Siva nageswara Rao              | 26                                         | 2444/-       |
| 03   | 11/10/2022                        | 2105      | G.Siva nageswara Rao              | 05                                         | 670/-        |
| 04   | 26/10/2022                        | D.D       | Indian University News<br>Journal | 01                                         | 1250/-       |
| 05   | 2/11/2022                         | 2111,2112 | G.Siva nageswara Rao              | 26                                         | 2349/-       |
| 06   | 2/11/2022                         | 2113      | G.Siva nageswara Rao              | 04                                         | 545/-        |
| 07   | 6/11/2022                         |           | Times of India                    | 01                                         | 625/-        |
| 08   | 5/12/2022                         | 2118,2119 | G.Siva nageswara Rao              | 25                                         | 2597/-       |
| 09   | 5/12/2022                         | 2120      | G.Siva nageswara Rao              | 04                                         | 545/-        |
| 10   | 9/01/2023                         | 2125,2127 | G.Siva nageswara Rao              | 27                                         | 3010/-       |
| 11   | 9/01/2023                         | 2128      | G.Siva nageswara Rao              | 05                                         | 820/-        |
| 12   | 2/02/2023                         | 2134,2135 | G.Siva nageswara Rao              | 25                                         | 2692/-       |
| 13   | 2/02/2023                         | 2136      | G.Siva nageswara Rao              | 04                                         | 545/-        |
| 14   | 6/03/2023                         | 2142,2143 | G.Siva nageswara Rao              | 28                                         | 3000/-       |
| 15   | 6/03/2023                         | 2144      | G.Siva nageswara Rao              | 03                                         | 420/-        |
| 16   | 5/04/2023                         | 2149,2150 | G.Siva nageswara Rao              | 26                                         | 2654/-       |
| 17   | 5/04/2023                         | 2151      | G.Siva nageswara Rao              | 04                                         | 625/-        |
| 18   | 2/05/2023                         | 2156,2157 | G.Siva nageswara Rao              | 27                                         | 2942/-       |
| 19   | 2/05/2023                         | 2158      | G.Siva nageswara Rao              | 05                                         | 645/-        |
| 20   | 14/06/2023                        | 2162,2163 | G.Siva nageswara Rao              | 25                                         | 2692/-       |
|      | o. of Magazines<br>mount spent on |           | chased &<br>Magazines /Journals   | 301                                        | 34,192/-     |