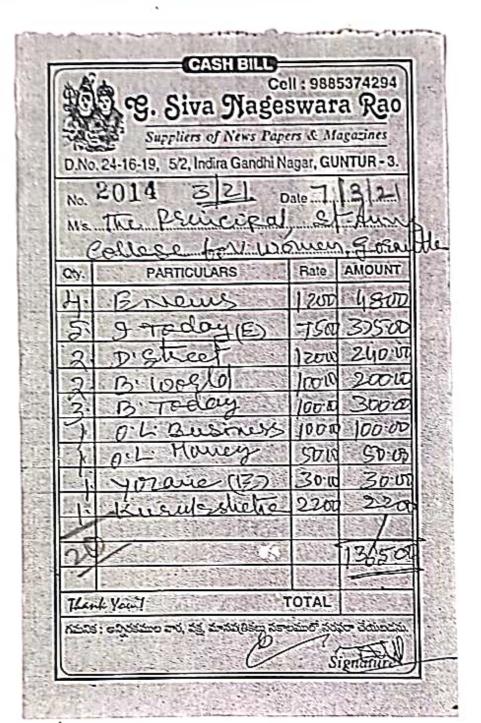

#### Magazines / Journals Bills Abstract (PG) - 2022 - 2023

| S.No | Bill Date                         | Bill No   | Name of the Supplier              | No. of<br>Magazines/Journals<br>subscribed | Amount (Rs.) |
|------|-----------------------------------|-----------|-----------------------------------|--------------------------------------------|--------------|
| 01   | 7/09/2022                         | 2095,2096 | G.Siva nageswara Rao              | 30                                         | 3122/-       |
| 02   | 11/10/2022                        | 2103,2104 | G.Siva nageswara Rao              | 26                                         | 2444/-       |
| 03   | 11/10/2022                        | 2105      | G.Siva nageswara Rao              | 05                                         | 670/-        |
| 04   | 26/10/2022                        | D.D       | Indian University News<br>Journal | 01                                         | 1250/-       |
| 05   | 2/11/2022                         | 2111,2112 | G.Siva nageswara Rao              | 26                                         | 2349/-       |
| 06   | 2/11/2022                         | 2113      | G.Siva nageswara Rao              | 04                                         | 545/-        |
| 07   | 6/11/2022                         |           | Times of India                    | 01                                         | 625/-        |
| 08   | 5/12/2022                         | 2118,2119 | G.Siva nageswara Rao              | 25                                         | 2597/-       |
| 09   | 5/12/2022                         | 2120      | G.Siva nageswara Rao              | 04                                         | 545/-        |
| 10   | 9/01/2023                         | 2125,2127 | G.Siva nageswara Rao              | 27                                         | 3010/-       |
| 11   | 9/01/2023                         | 2128      | G.Siva nageswara Rao              | 05                                         | 820/-        |
| 12   | 2/02/2023                         | 2134,2135 | G.Siva nageswara Rao              | 25                                         | 2692/-       |
| 13   | 2/02/2023                         | 2136      | G.Siva nageswara Rao              | 04                                         | 545/-        |
| 14   | 6/03/2023                         | 2142,2143 | G.Siva nageswara Rao              | 28                                         | 3000/-       |
| 15   | 6/03/2023                         | 2144      | G.Siva nageswara Rao              | 03                                         | 420/-        |
| 16   | 5/04/2023                         | 2149,2150 | G.Siva nageswara Rao              | 26                                         | 2654/-       |
| 17   | 5/04/2023                         | 2151      | G.Siva nageswara Rao              | 04                                         | 625/-        |
| 18   | 2/05/2023                         | 2156,2157 | G.Siva nageswara Rao              | 27                                         | 2942/-       |
| 19   | 2/05/2023                         | 2158      | G.Siva nageswara Rao              | 05                                         | 645/-        |
| 20   | 14/06/2023                        | 2162,2163 | G.Siva nageswara Rao              | 25                                         | 2692/-       |
|      | o. of Magazines<br>mount spent on |           | chased &<br>Magazines /Journals   | 301                                        | 34,192/-     |