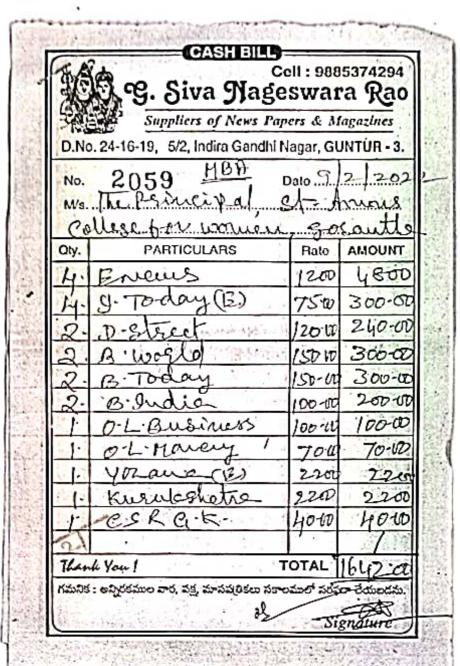

#### Magazines / Journals Bills Abstract (PG) - 2022 - 2023

| S.No | Bill Date                         | Bill No   | Name of the Supplier              | No. of<br>Magazines/Journals<br>subscribed | Amount (Rs.) |
|------|-----------------------------------|-----------|-----------------------------------|--------------------------------------------|--------------|
| 01   | 7/09/2022                         | 2095,2096 | G.Siva nageswara Rao              | 30                                         | 3122/-       |
| 02   | 11/10/2022                        | 2103,2104 | G.Siva nageswara Rao              | 26                                         | 2444/-       |
| 03   | 11/10/2022                        | 2105      | G.Siva nageswara Rao              | 05                                         | 670/-        |
| 04   | 26/10/2022                        | D.D       | Indian University News<br>Journal | 01                                         | 1250/-       |
| 05   | 2/11/2022                         | 2111,2112 | G.Siva nageswara Rao              | 26                                         | 2349/-       |
| 06   | 2/11/2022                         | 2113      | G.Siva nageswara Rao              | 04                                         | 545/-        |
| 07   | 6/11/2022                         |           | Times of India                    | 01                                         | 625/-        |
| 08   | 5/12/2022                         | 2118,2119 | G.Siva nageswara Rao              | 25                                         | 2597/-       |
| 09   | 5/12/2022                         | 2120      | G.Siva nageswara Rao              | 04                                         | 545/-        |
| 10   | 9/01/2023                         | 2125,2127 | G.Siva nageswara Rao              | 27                                         | 3010/-       |
| 11   | 9/01/2023                         | 2128      | G.Siva nageswara Rao              | 05                                         | 820/-        |
| 12   | 2/02/2023                         | 2134,2135 | G.Siva nageswara Rao              | 25                                         | 2692/-       |
| 13   | 2/02/2023                         | 2136      | G.Siva nageswara Rao              | 04                                         | 545/-        |
| 14   | 6/03/2023                         | 2142,2143 | G.Siva nageswara Rao              | 28                                         | 3000/-       |
| 15   | 6/03/2023                         | 2144      | G.Siva nageswara Rao              | 03                                         | 420/-        |
| 16   | 5/04/2023                         | 2149,2150 | G.Siva nageswara Rao              | 26                                         | 2654/-       |
| 17   | 5/04/2023                         | 2151      | G.Siva nageswara Rao              | 04                                         | 625/-        |
| 18   | 2/05/2023                         | 2156,2157 | G.Siva nageswara Rao              | 27                                         | 2942/-       |
| 19   | 2/05/2023                         | 2158      | G.Siva nageswara Rao              | 05                                         | 645/-        |
| 20   | 14/06/2023                        | 2162,2163 | G.Siva nageswara Rao              | 25                                         | 2692/-       |
|      | o. of Magazines<br>mount spent on |           | chased &<br>Magazines /Journals   | 301                                        | 34,192/-     |