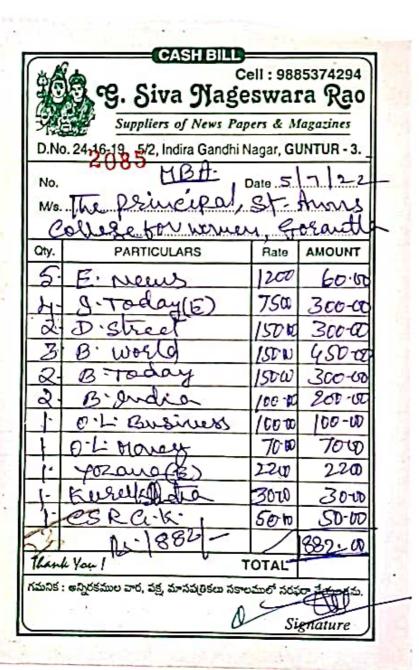

#### Magazines / Journals Bills Abstract (PG) - 2022 - 2023

| S.No | Bill Date                         | Bill No   | Name of the Supplier              | No. of<br>Magazines/Journals<br>subscribed | Amount (Rs.) |
|------|-----------------------------------|-----------|-----------------------------------|--------------------------------------------|--------------|
| 01   | 7/09/2022                         | 2095,2096 | G.Siva nageswara Rao              | 30                                         | 3122/-       |
| 02   | 11/10/2022                        | 2103,2104 | G.Siva nageswara Rao              | 26                                         | 2444/-       |
| 03   | 11/10/2022                        | 2105      | G.Siva nageswara Rao              | 05                                         | 670/-        |
| 04   | 26/10/2022                        | D.D       | Indian University News<br>Journal | 01                                         | 1250/-       |
| 05   | 2/11/2022                         | 2111,2112 | G.Siva nageswara Rao              | 26                                         | 2349/-       |
| 06   | 2/11/2022                         | 2113      | G.Siva nageswara Rao              | 04                                         | 545/-        |
| 07   | 6/11/2022                         |           | Times of India                    | 01                                         | 625/-        |
| 08   | 5/12/2022                         | 2118,2119 | G.Siva nageswara Rao              | 25                                         | 2597/-       |
| 09   | 5/12/2022                         | 2120      | G.Siva nageswara Rao              | 04                                         | 545/-        |
| 10   | 9/01/2023                         | 2125,2127 | G.Siva nageswara Rao              | 27                                         | 3010/-       |
| 11   | 9/01/2023                         | 2128      | G.Siva nageswara Rao              | 05                                         | 820/-        |
| 12   | 2/02/2023                         | 2134,2135 | G.Siva nageswara Rao              | 25                                         | 2692/-       |
| 13   | 2/02/2023                         | 2136      | G.Siva nageswara Rao              | 04                                         | 545/-        |
| 14   | 6/03/2023                         | 2142,2143 | G.Siva nageswara Rao              | 28                                         | 3000/-       |
| 15   | 6/03/2023                         | 2144      | G.Siva nageswara Rao              | 03                                         | 420/-        |
| 16   | 5/04/2023                         | 2149,2150 | G.Siva nageswara Rao              | 26                                         | 2654/-       |
| 17   | 5/04/2023                         | 2151      | G.Siva nageswara Rao              | 04                                         | 625/-        |
| 18   | 2/05/2023                         | 2156,2157 | G.Siva nageswara Rao              | 27                                         | 2942/-       |
| 19   | 2/05/2023                         | 2158      | G.Siva nageswara Rao              | 05                                         | 645/-        |
| 20   | 14/06/2023                        | 2162,2163 | G.Siva nageswara Rao              | 25                                         | 2692/-       |
|      | o. of Magazines<br>mount spent on |           | chased &<br>Magazines /Journals   | 301                                        | 34,192/-     |