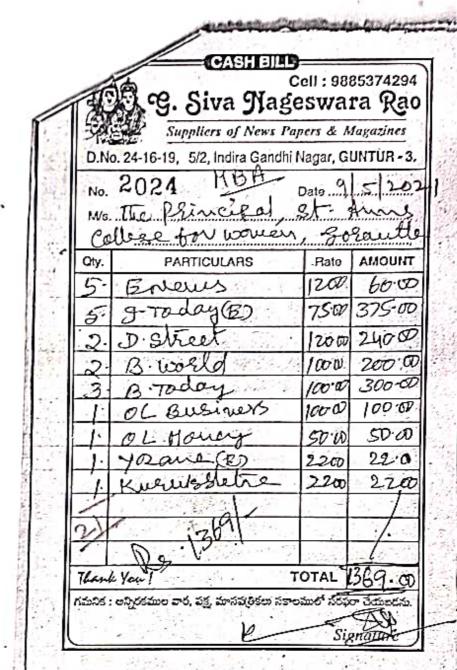

#### Magazines / Journals Bills Abstract (PG) - 2022 - 2023

| S.No | Bill Date                         | Bill No   | Name of the Supplier              | No. of<br>Magazines/Journals<br>subscribed | Amount (Rs.) |
|------|-----------------------------------|-----------|-----------------------------------|--------------------------------------------|--------------|
| 01   | 7/09/2022                         | 2095,2096 | G.Siva nageswara Rao              | 30                                         | 3122/-       |
| 02   | 11/10/2022                        | 2103,2104 | G.Siva nageswara Rao              | 26                                         | 2444/-       |
| 03   | 11/10/2022                        | 2105      | G.Siva nageswara Rao              | 05                                         | 670/-        |
| 04   | 26/10/2022                        | D.D       | Indian University News<br>Journal | 01                                         | 1250/-       |
| 05   | 2/11/2022                         | 2111,2112 | G.Siva nageswara Rao              | 26                                         | 2349/-       |
| 06   | 2/11/2022                         | 2113      | G.Siva nageswara Rao              | 04                                         | 545/-        |
| 07   | 6/11/2022                         |           | Times of India                    | 01                                         | 625/-        |
| 08   | 5/12/2022                         | 2118,2119 | G.Siva nageswara Rao              | 25                                         | 2597/-       |
| 09   | 5/12/2022                         | 2120      | G.Siva nageswara Rao              | 04                                         | 545/-        |
| 10   | 9/01/2023                         | 2125,2127 | G.Siva nageswara Rao              | 27                                         | 3010/-       |
| 11   | 9/01/2023                         | 2128      | G.Siva nageswara Rao              | 05                                         | 820/-        |
| 12   | 2/02/2023                         | 2134,2135 | G.Siva nageswara Rao              | 25                                         | 2692/-       |
| 13   | 2/02/2023                         | 2136      | G.Siva nageswara Rao              | 04                                         | 545/-        |
| 14   | 6/03/2023                         | 2142,2143 | G.Siva nageswara Rao              | 28                                         | 3000/-       |
| 15   | 6/03/2023                         | 2144      | G.Siva nageswara Rao              | 03                                         | 420/-        |
| 16   | 5/04/2023                         | 2149,2150 | G.Siva nageswara Rao              | 26                                         | 2654/-       |
| 17   | 5/04/2023                         | 2151      | G.Siva nageswara Rao              | 04                                         | 625/-        |
| 18   | 2/05/2023                         | 2156,2157 | G.Siva nageswara Rao              | 27                                         | 2942/-       |
| 19   | 2/05/2023                         | 2158      | G.Siva nageswara Rao              | 05                                         | 645/-        |
| 20   | 14/06/2023                        | 2162,2163 | G.Siva nageswara Rao              | 25                                         | 2692/-       |
|      | o. of Magazines<br>mount spent on |           | chased &<br>Magazines /Journals   | 301                                        | 34,192/-     |