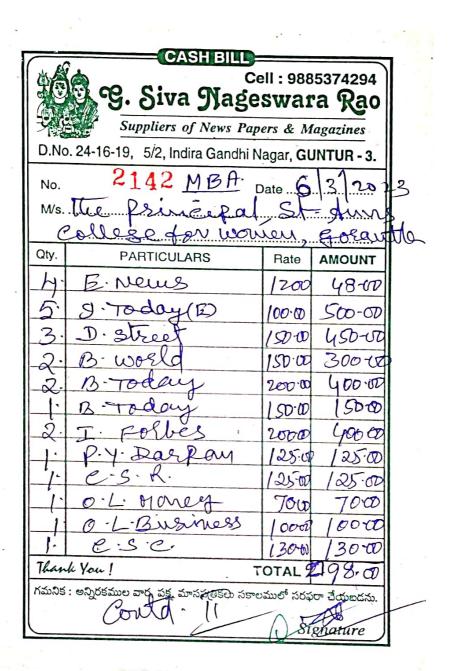

Do. 10- Retime Ra

TOTAL | 20-72-50 1000 3000 128-40 250-va 200 m 800 co 20-07 MO-00 mast masi 150 W 300 U గమనిక : అన్నిరకముల వార, పక్ష మాసపుతికలు సకాలములో సరఫరా చేయటర్లను.. 750 300-00 120-45 p. asi 1200 60.00 solla se far wounder gerand . Siva Mageswara Rao No. the Rive and St. show Rate AMOUNT D.No. 24-16-19, 5/2, Indira Gandhi Nagar, GUNTUR - 3. Cell: 9885374294 Suppliers of News Papers & Magazines m.001 3000 2200 70-10 0L Business CASH BILL grodoy(E) y mano (B) Pyperfam hopo! Kurucshelvo **PARTICULARS** FRANK TIO 7. Colhes Enseul Dighee B-well C'S R Thank You!